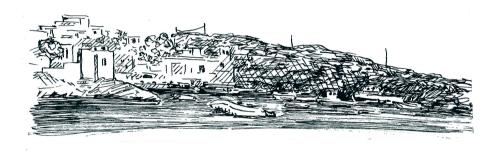

## **Visual Activity:**

Below are four drawings from the film. Cut out the four pieces and see if you can add colour to the images.

Once you have finished, you can use these cut out pieces as bookmarks.

These drawings were created using ink on paper. The artist has used lines to create the realistic seaside landscapes. Can you create your own image, inspired by these drawings?