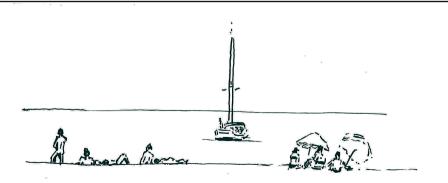

## **Visual Activity:**

Below are four drawings from the film. Cut out the four pieces and see if you can add colour to the images.

Once you have finished, you can use these cut out pieces as bookmarks.

These drawings were created using ink on paper. The artist has used lines to create the realistic seaside landscapes. Can you create your own image, inspired by these drawings?